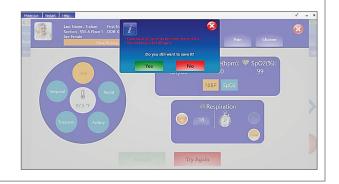

#### **Instant Alerts**

- · Appears at bedside immediately upon vitals capture
- · Indicates vital(s) have breached a set threshold
- · Caregivers are able to react instantly with new vitals set, medication administration, or care plan