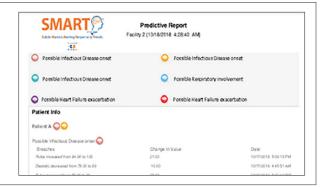

# **SMART\*** Report (predictive analytics)

- · The system scrubs vitals data daily, uses comparisons, and considers minor, subtle changes in condition to point out residents with potential health crises
- Most commonly used as an alert for early indicators of conditions such as sepsis or pneumonia