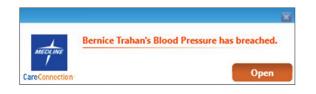

## **Notification Pop-ups**

- · App installed on clinical staff computers
- · Instant notification if out-of-range vitals have been saved to the resident's EMR
- · Notification provides caregivers immediate access to resident's vitals history, trends, notes, and details without having to pull reports or research